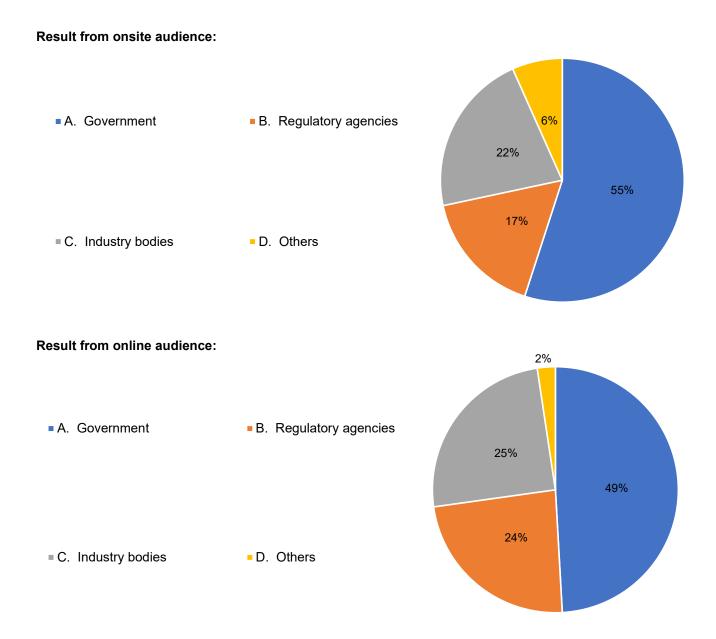

## LIVE POLLING RESULT

Panel Discussion: Mitigating the Impact of Climate Change with Green Finance

Question 1:

Which one is the most important stakeholder to effectively drive green finance development in HK?